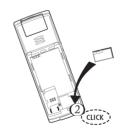

## Install the Bluetooth module

Turn off the phone before installing the module

You must be in possession of the Bluetooth module for your phone • Turn off the handset

ŧ

- Slip the lock to the unlocked position
- Lift the battery module

- Insert the Bluetooth module (You should hear a click when the module is in place)
- Installing the battery in the telephone
- Turn on the handset