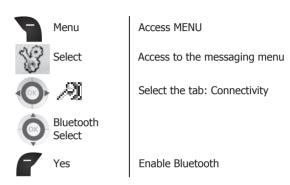

# Enable Bluetooth

If the module is not installed, the Bluetooth menu is not accessible