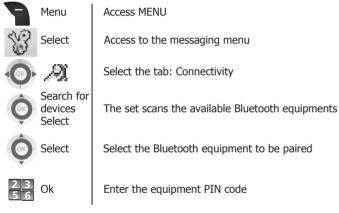

## Install the Bluetooth headset

In order to use your Bluetooth headset, this one must be paired to the set. In order to manage the pairing, the Bluetooth headset must be in a detectable mode. Consult your Bluetooth headset documentation to activate the detectable mode.

Your Bluetooth equipment is ready to be paired

Bluetooth peripheric connected

## Use the Bluetooth headset

Refer to the documentation of the Bluetooth headset before using it.